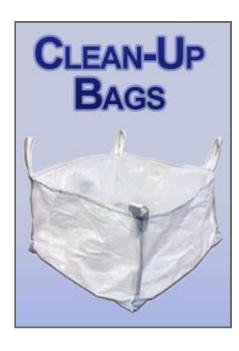

### **Description:**

Our WashOut 100 Bags hold up to 18 cubic feet (130gallons) of wet or dry material and will not seep due to its internal plastic liner. Requiring no external structure due to its specialized design, the WashOut 100 bag is capable of standing on its own.

## **Specifications**

| Dimensions: | 40"W X 40"L X 24"H           |
|-------------|------------------------------|
| Capacity:   | 18 cubic feet or 130 gallons |